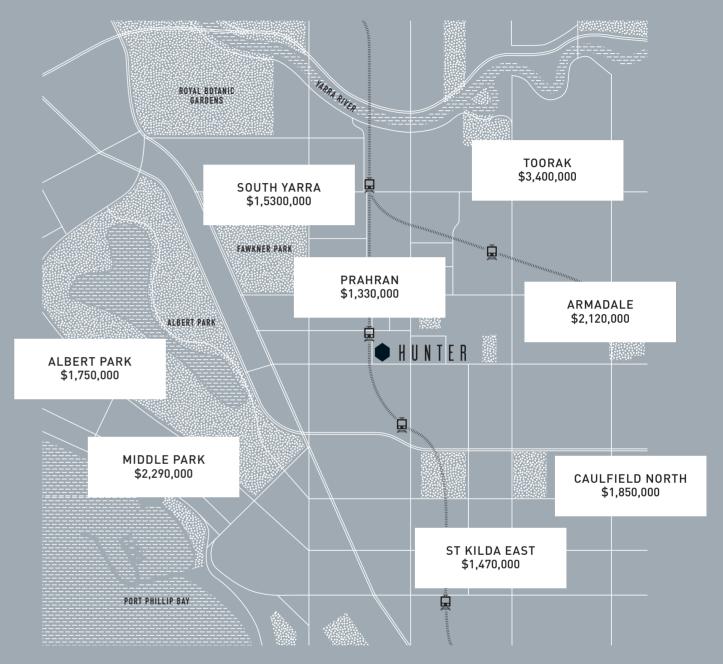

# WITHIN EASY REACH

EXPERIENCE EXCEPTIONAL LIFESTYLE QUALITY &
CONVENIENCE THAT CANNOT BE MATCHED ANYWHERE ELSE

Just 4km from the Melbourne CBD, Hunter offers outstanding proximity to a wide range of local amenity, as well as incomparable access to the city's landmark attractions. Enjoy easy walking distance to Chapel Street, the Prahran Aquatic Centre and a selection of Melbourne's finest schools. Take advantage of the beautiful surroundings and spectacular outdoor facilities of nearby Fawkner Park, Albert Park Lake and the Royal Melbourne Botanic Gardens. With Prahran Railway Station right outside and trams running in all directions, take your pick of the city's best.

1 ALBERT PARK

2 PRAHRAN AQUATIC CENTRE

(3) PRAHRAN MARKET

4 PALACE CINEMA COMO

#### AFFORDABILITY

Prahran sits within some the most expensive areas of Melbourne with surrounding suburbs having some of the highest median house prices in Victoria

Strikingly situated in the emerging high density character of Porter Street, Hunter extends in three distinct sections through to Percy Place at the rear. A four level podium at the front is expressed as a floating box articulated with an asymmetrical grid of concrete beams and columns. Retractable louvered screens provide protection against the western sun and present a mobile facade that alters appearance throughout the day. With the majority of residences facing north, apartments maximise opportunities for natural light and take advantage of expansive city views on the upper levels.