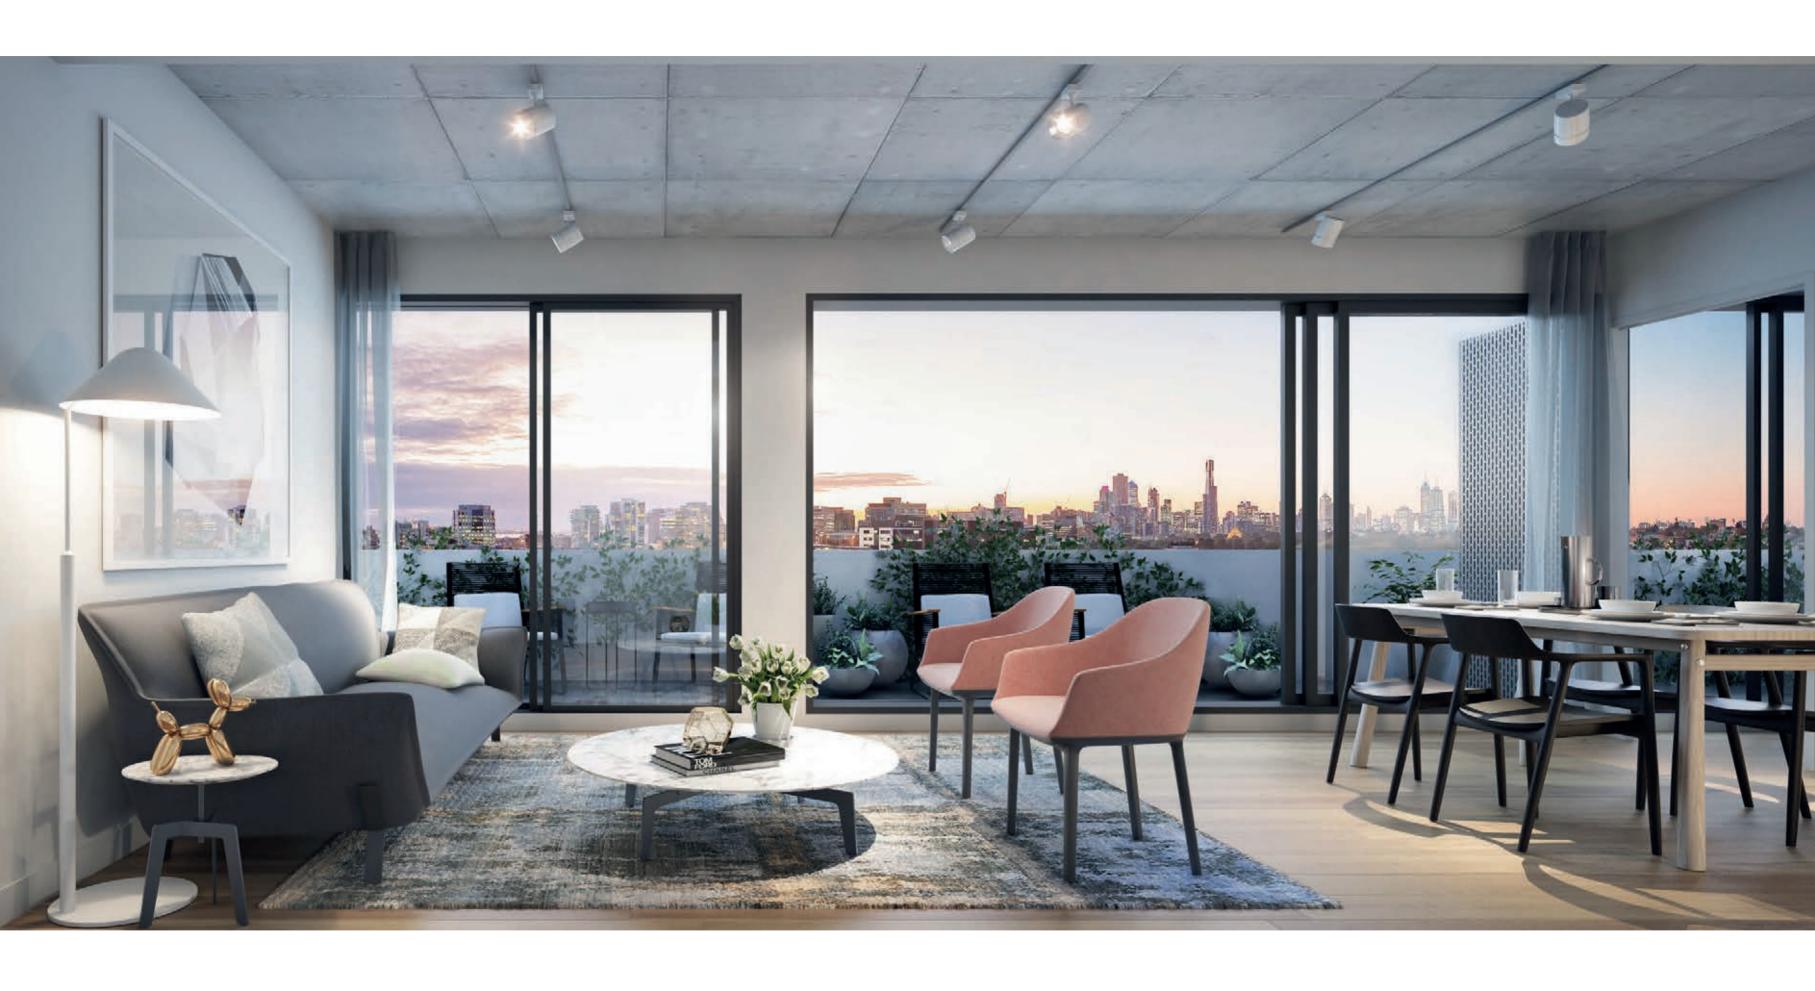

Hunter Prahran — Page Nº 28

Hunter Prahran — Page Nº 30

2 BEDROOM LIVING ROOM — ARTIST IMPRESSION

Practical in use, sophisticated in design, Hunter's stunning, luxury interiors exude warmth and the ambience of natural light. With liveability as a key focus, spaces have been designed for activity to flow easily and intuitively. Extended island benches provide zones for families to eat together. Kitchens feature exceptional European appliances and superb finishes with a designer edge. Perforated metal in overhead joinery and bathroom vanity mirrors creates a wonderful play on light and gestures to the industrial history of the area.