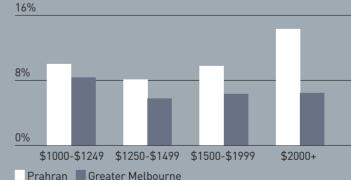

### RENTAL PERFORMANCE

### Rental return

Based on strong demographic indicators Prahran is a very strong performer from a rental perspective with apartments achieving a very strong rental return of 5.8%.

Vacancy rates are also low at 1.9% which essentially represents the natural turnover of tenants within the suburb.

Source: SQM Research