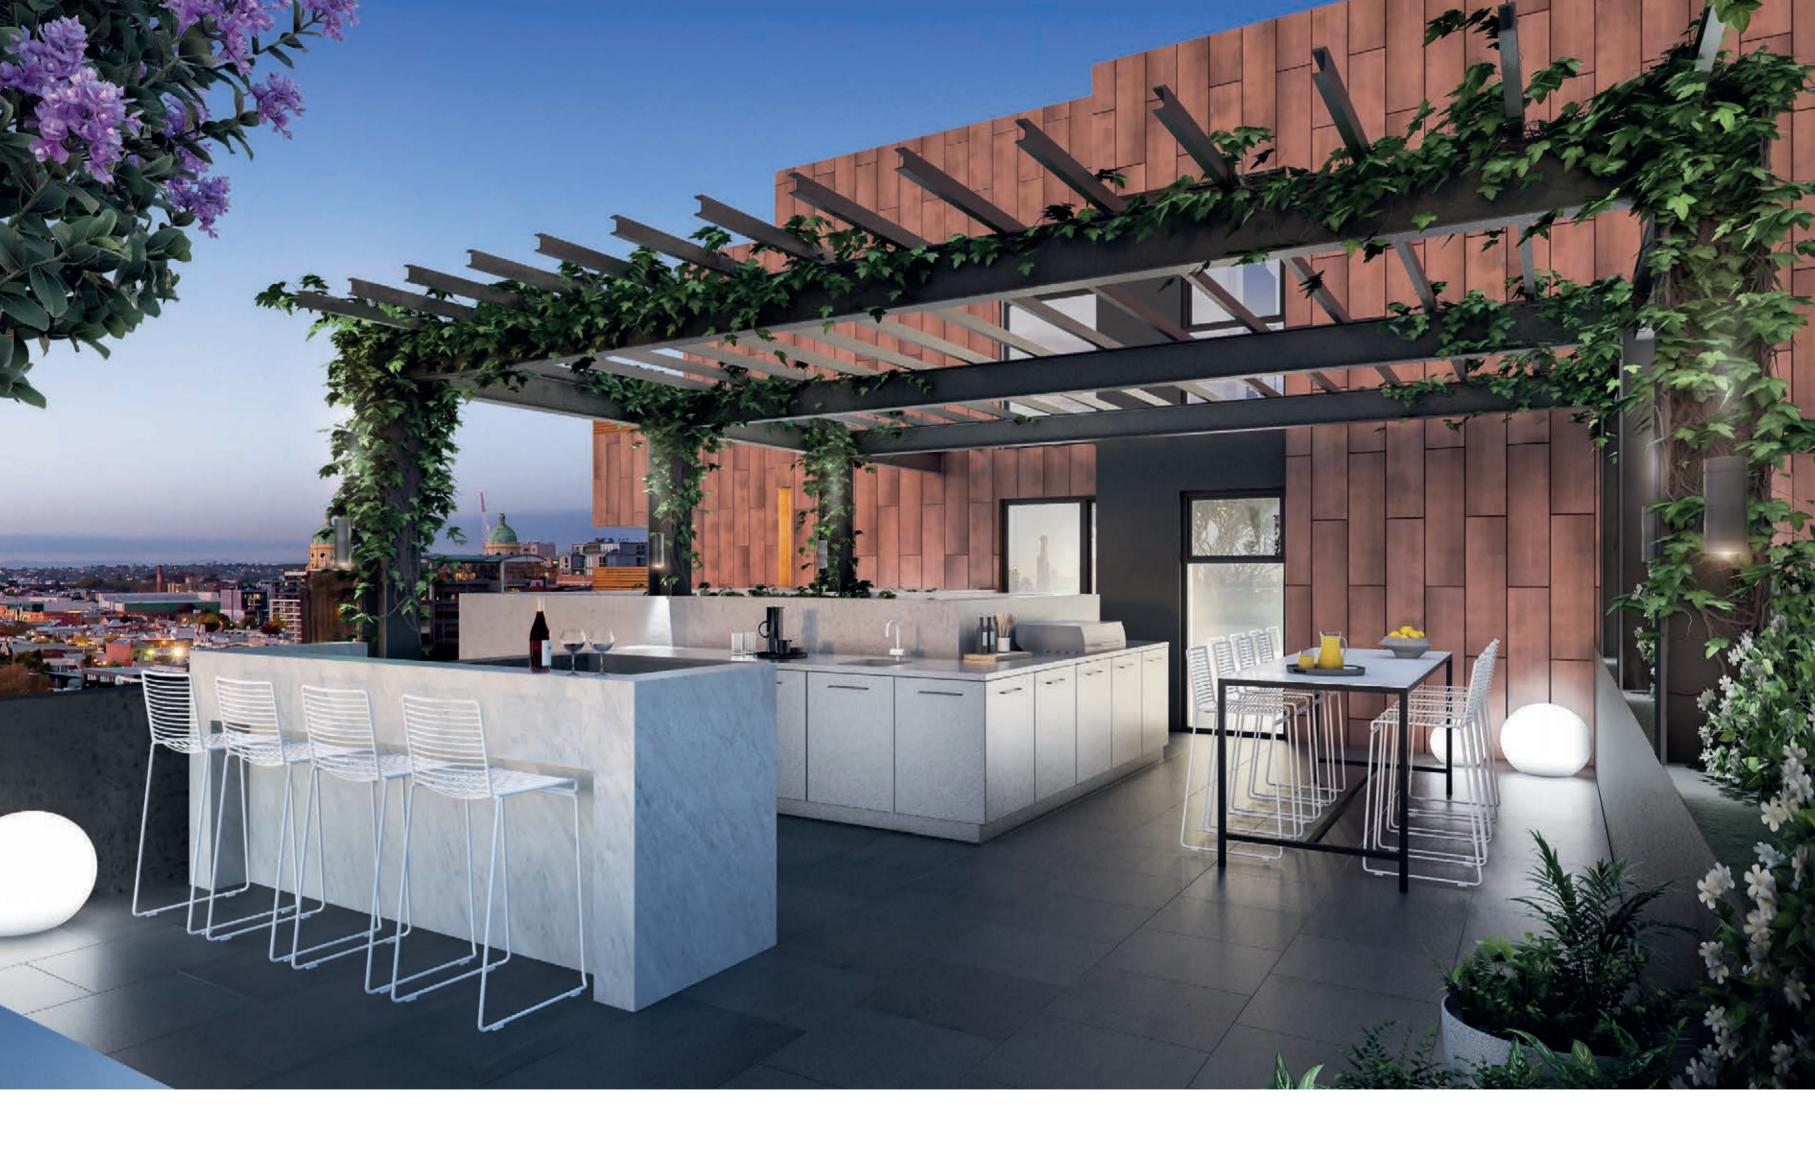

# HUNTER ROOFTOP

RELAX ON TOP OF THE WORLD IN AN EXCEPTIONAL OUTDOOR SPACE PERFECT FOR ENTERTAINING WITH EXTRAORDINARY VIEWS OF THE CITY SKYLINE

Whether you are stopping by at the end of the day, working from home, or gathering friends over on the weekend, Hunter's spectacular rooftop invites you to relax in style, while gazing out to breathtaking views of the nearby Melbourne CBD. Beautifully landscaped and appointed, Hunter's rooftop provides the ideal location for a Saturday get-together at the fully equipped outdoor kitchen, or after-work drinks at the terrace bar. Take a book or your morning coffee out and curl up on the sumptuous day beds. Organise a celebratory feast in stunning dining facilities.

Hunter Prahran — Page Nº 40

ROOFTOP — ARTIST IMPRESSION

Hunter Prahran — Page Nº 42

ROOFTOP CLUB — ARTIST IMPRESSION