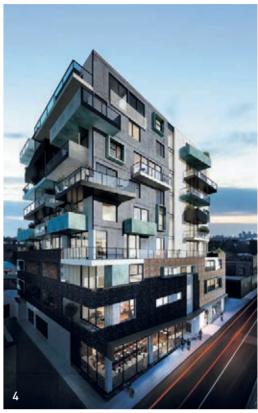

#### AFFORDABILITY

Prahran sits within some the most expensive areas of Melbourne with surrounding suburbs having some of the highest median house prices in Victoria

Strikingly situated in the emerging high density character of Porter Street, Hunter extends in three distinct sections through to Percy Place at the rear. A four level podium at the front is expressed as a floating box articulated with an asymmetrical grid of concrete beams and columns. Retractable louvered screens provide protection against the western sun and present a mobile facade that alters appearance throughout the day. With the majority of residences facing north, apartments maximise opportunities for natural light and take advantage of expansive city views on the upper levels.