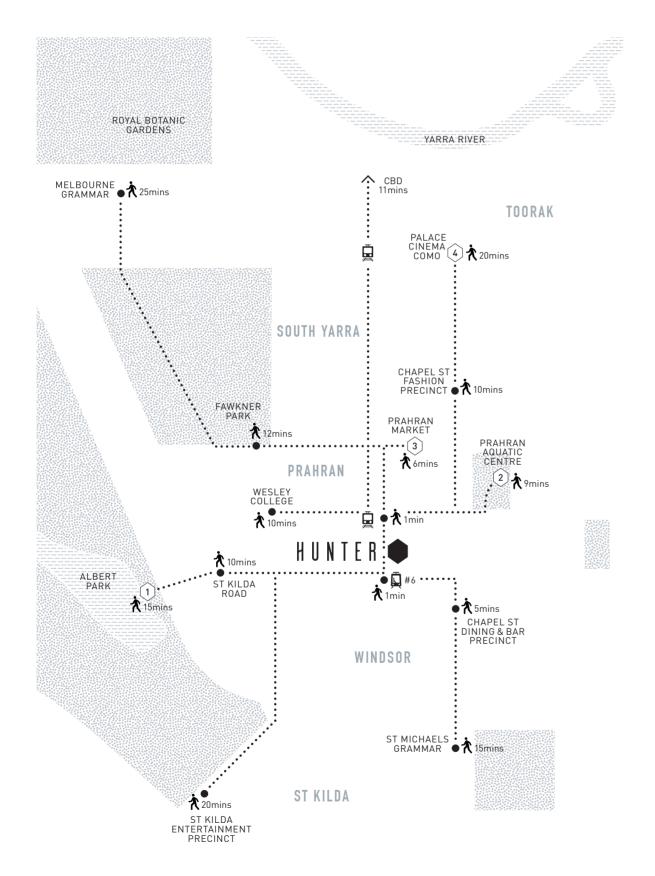

# WITHIN EASY REACH

EXPERIENCE EXCEPTIONAL LIFESTYLE QUALITY &
CONVENIENCE THAT CANNOT BE MATCHED ANYWHERE ELSE

Just 4km from the Melbourne CBD, Hunter offers outstanding proximity to a wide range of local amenity, as well as incomparable access to the city's landmark attractions. Enjoy easy walking distance to Chapel Street, the Prahran Aquatic Centre and a selection of Melbourne's finest schools. Take advantage of the beautiful surroundings and spectacular outdoor facilities of nearby Fawkner Park, Albert Park Lake and the Royal Melbourne Botanic Gardens. With Prahran Railway Station right outside and trams running in all directions, take your pick of the city's best.

1 ALBERT PARK

2 PRAHRAN AQUATIC CENTRE

(3) PRAHRAN MARKET

4 PALACE CINEMA COMO