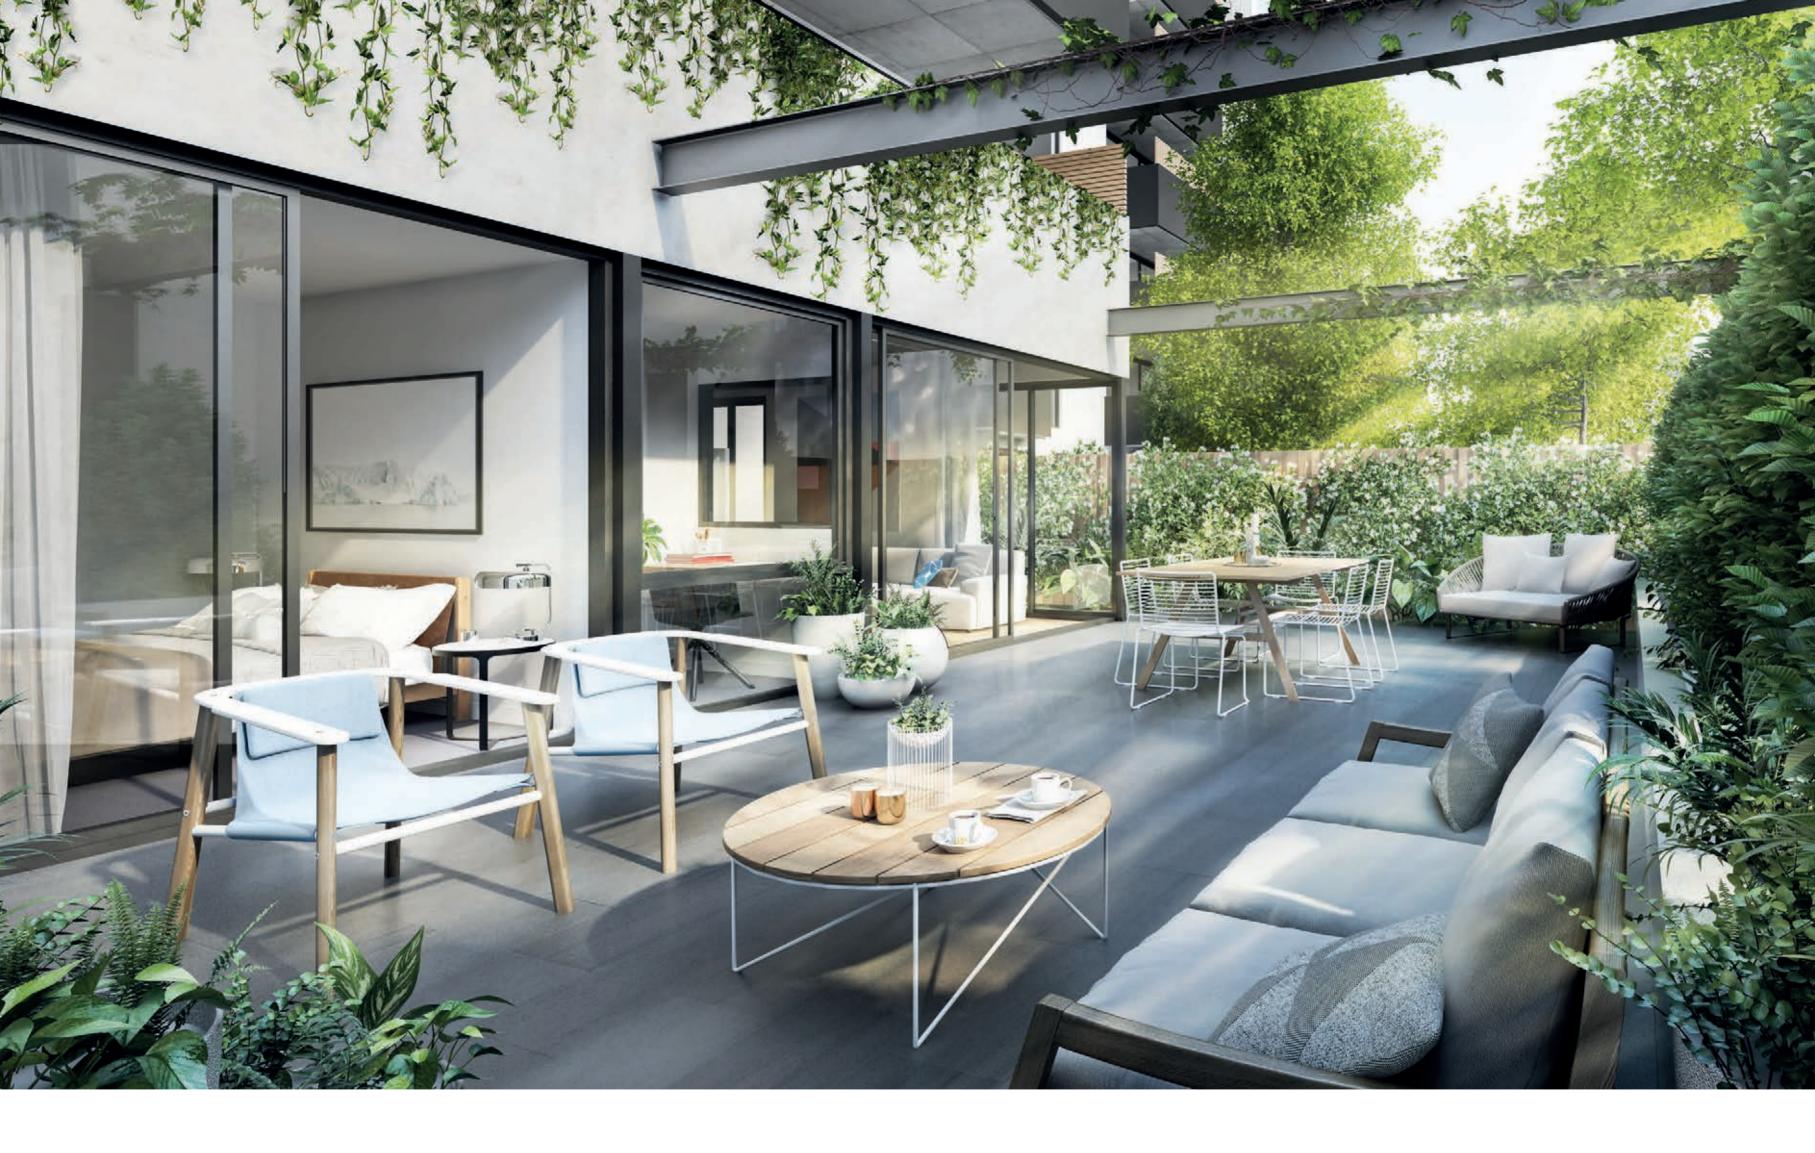

# HUNTER ROOFTOP

RELAX ON TOP OF THE WORLD IN AN EXCEPTIONAL OUTDOOR SPACE PERFECT FOR ENTERTAINING WITH EXTRAORDINARY VIEWS OF THE CITY SKYLINE

Whether you are stopping by at the end of the day, working from home, or gathering friends over on the weekend, Hunter's spectacular rooftop invites you to relax in style, while gazing out to breathtaking views of the nearby Melbourne CBD. Beautifully landscaped and appointed, Hunter's rooftop provides the ideal location for a Saturday get-together at the fully equipped outdoor kitchen, or after-work drinks at the terrace bar. Take a book or your morning coffee out and curl up on the sumptuous day beds. Organise a celebratory feast in stunning dining facilities.

Hunter Prahran — Page Nº 40

ROOFTOP — ARTIST IMPRESSION

Hunter Prahran — Page Nº 42

ROOFTOP CLUB — ARTIST IMPRESSION