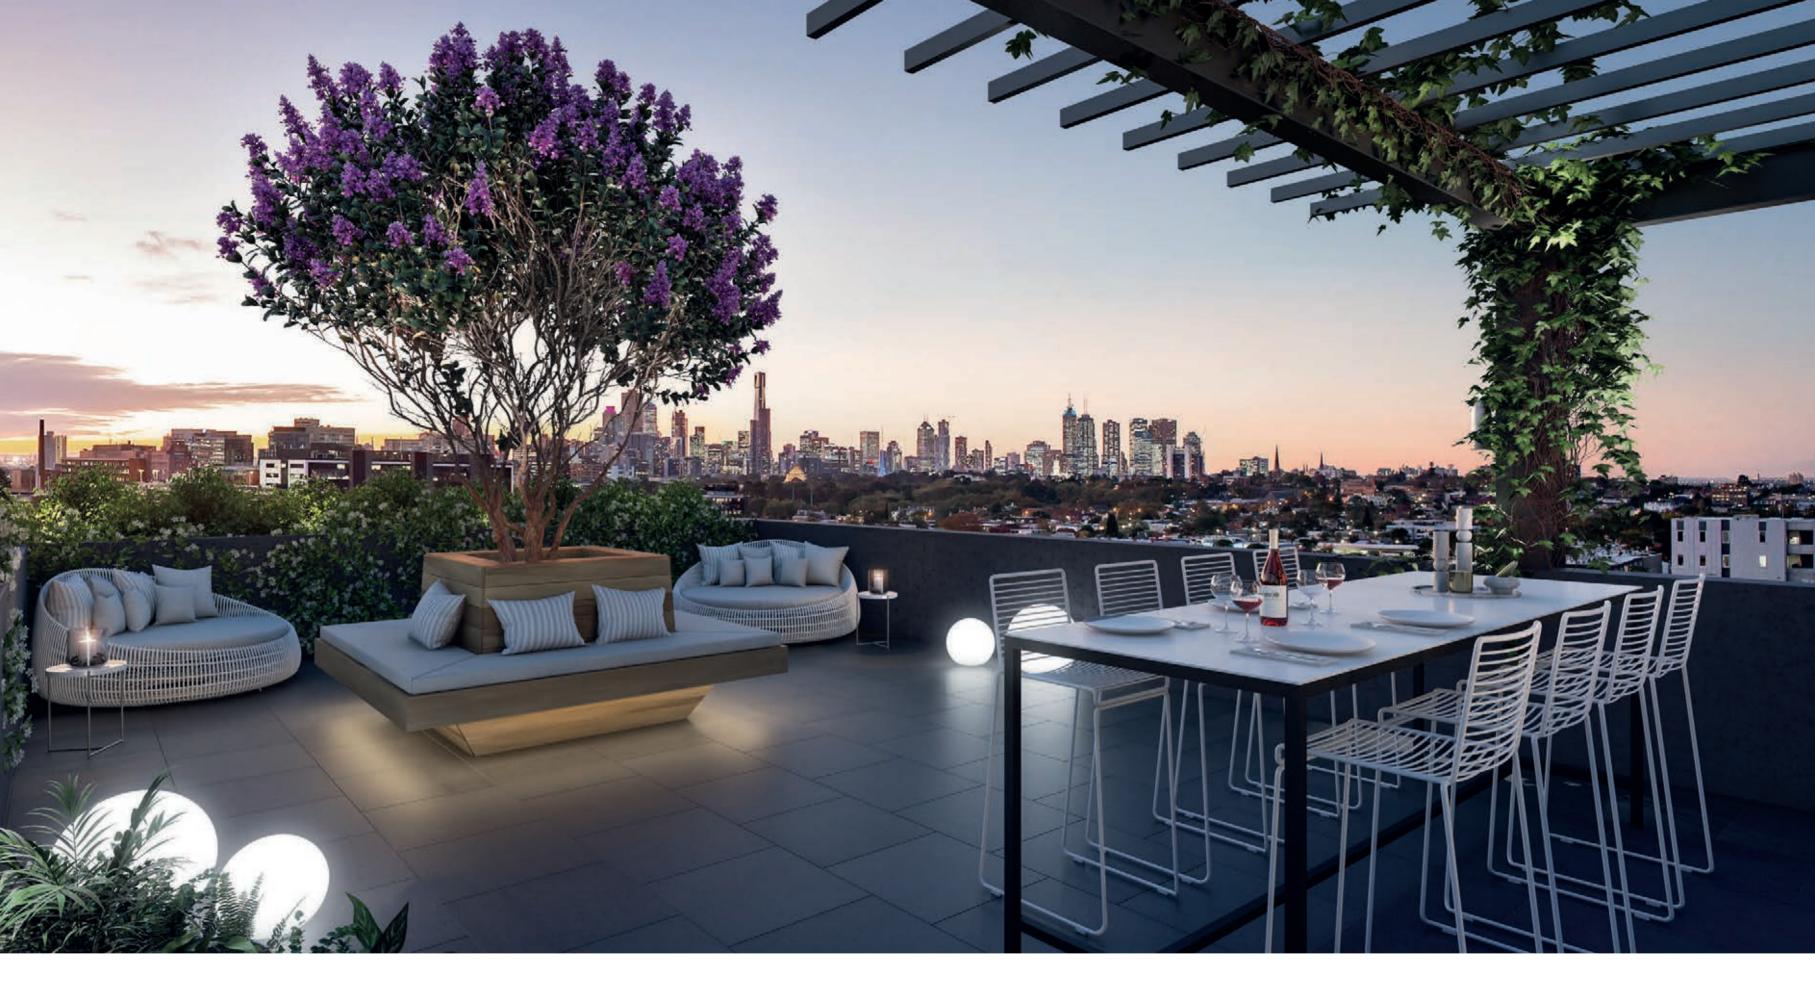

# HUNTER ROOFTOP

RELAX ON TOP OF THE WORLD IN AN EXCEPTIONAL OUTDOOR SPACE PERFECT FOR ENTERTAINING WITH EXTRAORDINARY VIEWS OF THE CITY SKYLINE

Whether you are stopping by at the end of the day, working from home, or gathering friends over on the weekend, Hunter's spectacular rooftop invites you to relax in style, while gazing out to breathtaking views of the nearby Melbourne CBD. Beautifully landscaped and appointed, Hunter's rooftop provides the ideal location for a Saturday get-together at the fully equipped outdoor kitchen, or after-work drinks at the terrace bar. Take a book or your morning coffee out and curl up on the sumptuous day beds. Organise a celebratory feast in stunning dining facilities.

Hunter Prahran — Page Nº 40

ROOFTOP — ARTIST IMPRESSION

Hunter Prahran — Page Nº 42

ROOFTOP CLUB — ARTIST IMPRESSION