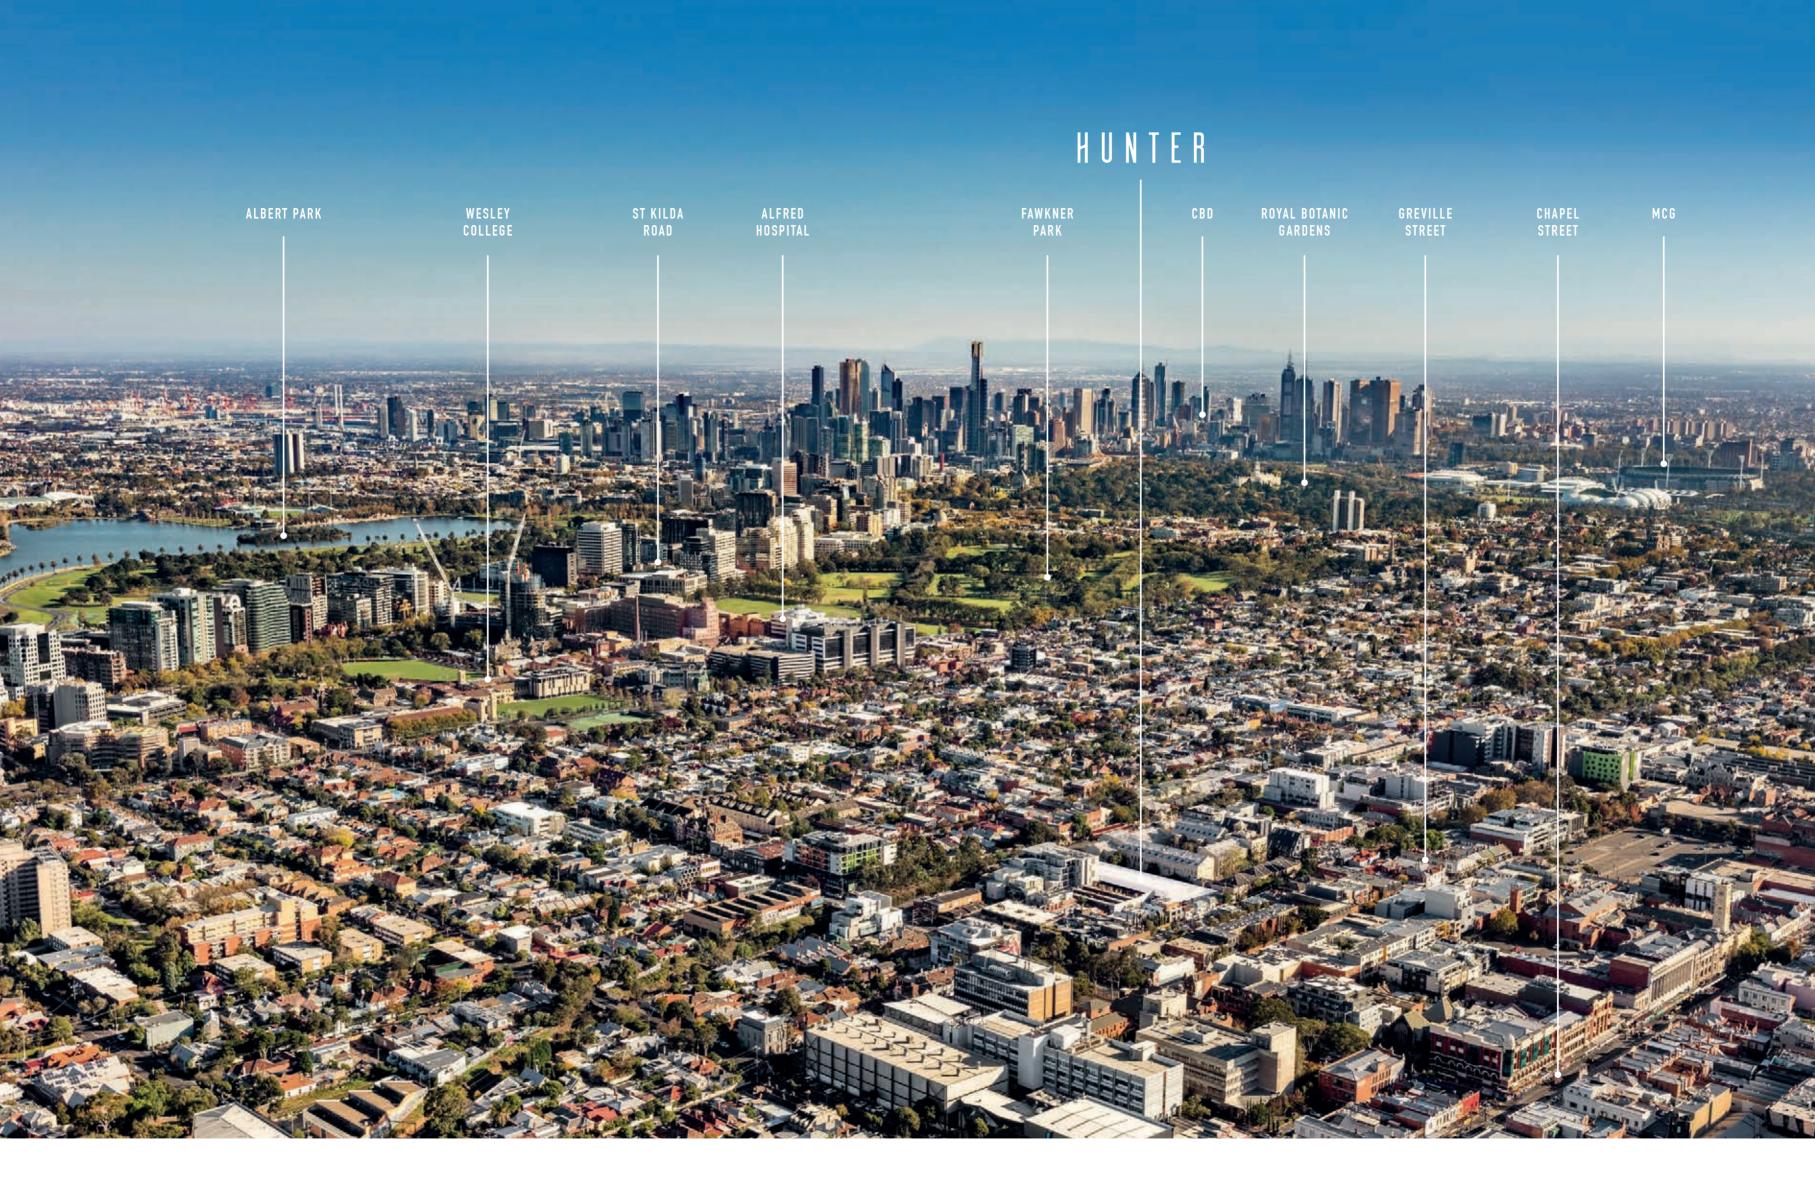

# WITHIN EASY REACH

EXPERIENCE EXCEPTIONAL LIFESTYLE QUALITY &
CONVENIENCE THAT CANNOT BE MATCHED ANYWHERE ELSE

Just 4km from the Melbourne CBD, Hunter offers outstanding proximity to a wide range of local amenity, as well as incomparable access to the city's landmark attractions. Enjoy easy walking distance to Chapel Street, the Prahran Aquatic Centre and a selection of Melbourne's finest schools. Take advantage of the beautiful surroundings and spectacular outdoor facilities of nearby Fawkner Park, Albert Park Lake and the Royal Melbourne Botanic Gardens. With Prahran Railway Station right outside and trams running in all directions, take your pick of the city's best.

1 ALBERT PARK

2 PRAHRAN AQUATIC CENTRE

(3) PRAHRAN MARKET

4 PALACE CINEMA COMO