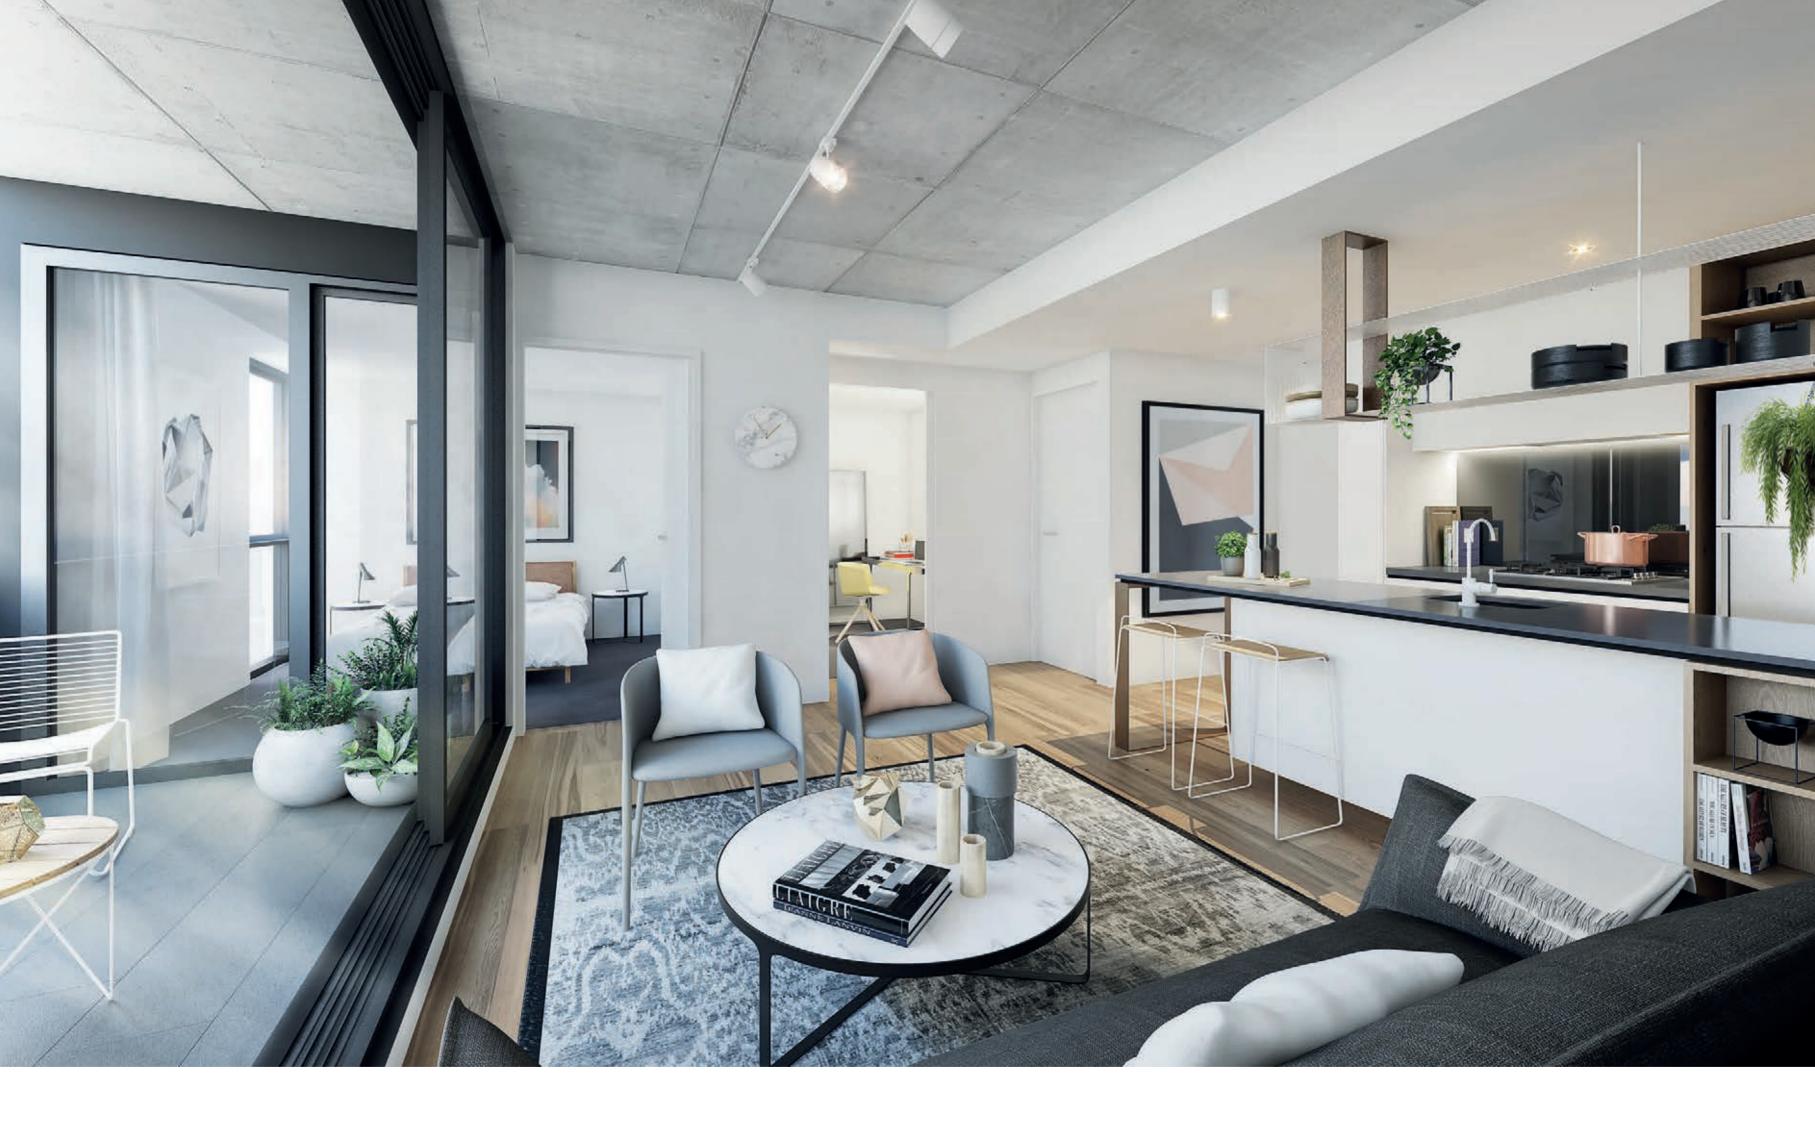

Hunter Prahran — Page Nº 28

Hunter Prahran — Page Nº 30

2 BEDROOM LIVING ROOM — ARTIST IMPRESSION

Practical in use, sophisticated in design, Hunter's stunning, luxury interiors exude warmth and the ambience of natural light. With liveability as a key focus, spaces have been designed for activity to flow easily and intuitively. Extended island benches provide zones for families to eat together. Kitchens feature exceptional European appliances and superb finishes with a designer edge. Perforated metal in overhead joinery and bathroom vanity mirrors creates a wonderful play on light and gestures to the industrial history of the area.