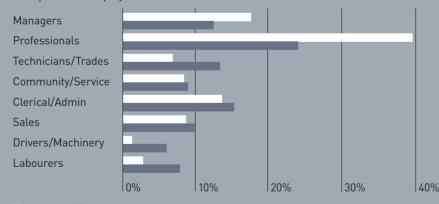

## OCCUPATION PROFILE

Over 60% of the population work in either professional or managerial roles, which is the ideal target market from a rental and resale perspective.

#### Occupation of employment

Prahran Greater Melbourne Source: Australian Bureau of Statistics 2011 & .id