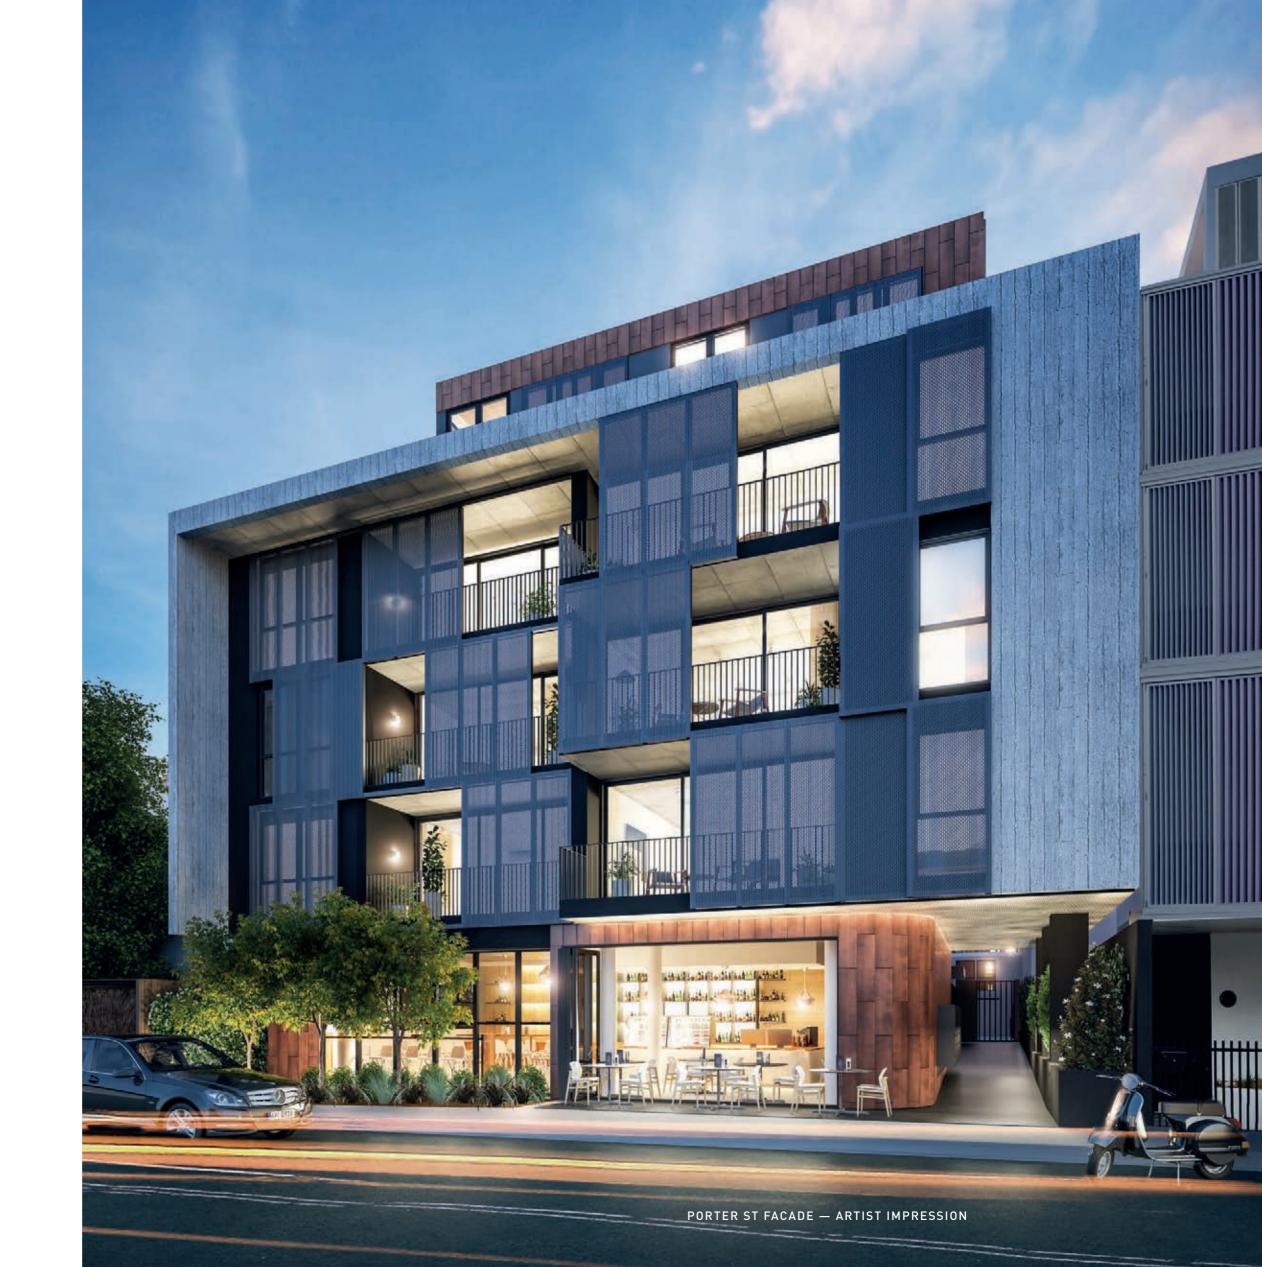

#### AFFORDABILITY

Prahran sits within some the most expensive areas of Melbourne with surrounding suburbs having some of the highest median house prices in Victoria

Strikingly situated in the emerging high density character of Porter Street, Hunter extends in three distinct sections through to Percy Place at the rear. A four level podium at the front is expressed as a floating box articulated with an asymmetrical grid of concrete beams and columns. Retractable louvered screens provide protection against the western sun and present a mobile facade that alters appearance throughout the day. With the majority of residences facing north, apartments maximise opportunities for natural light and take advantage of expansive city views on the upper levels.