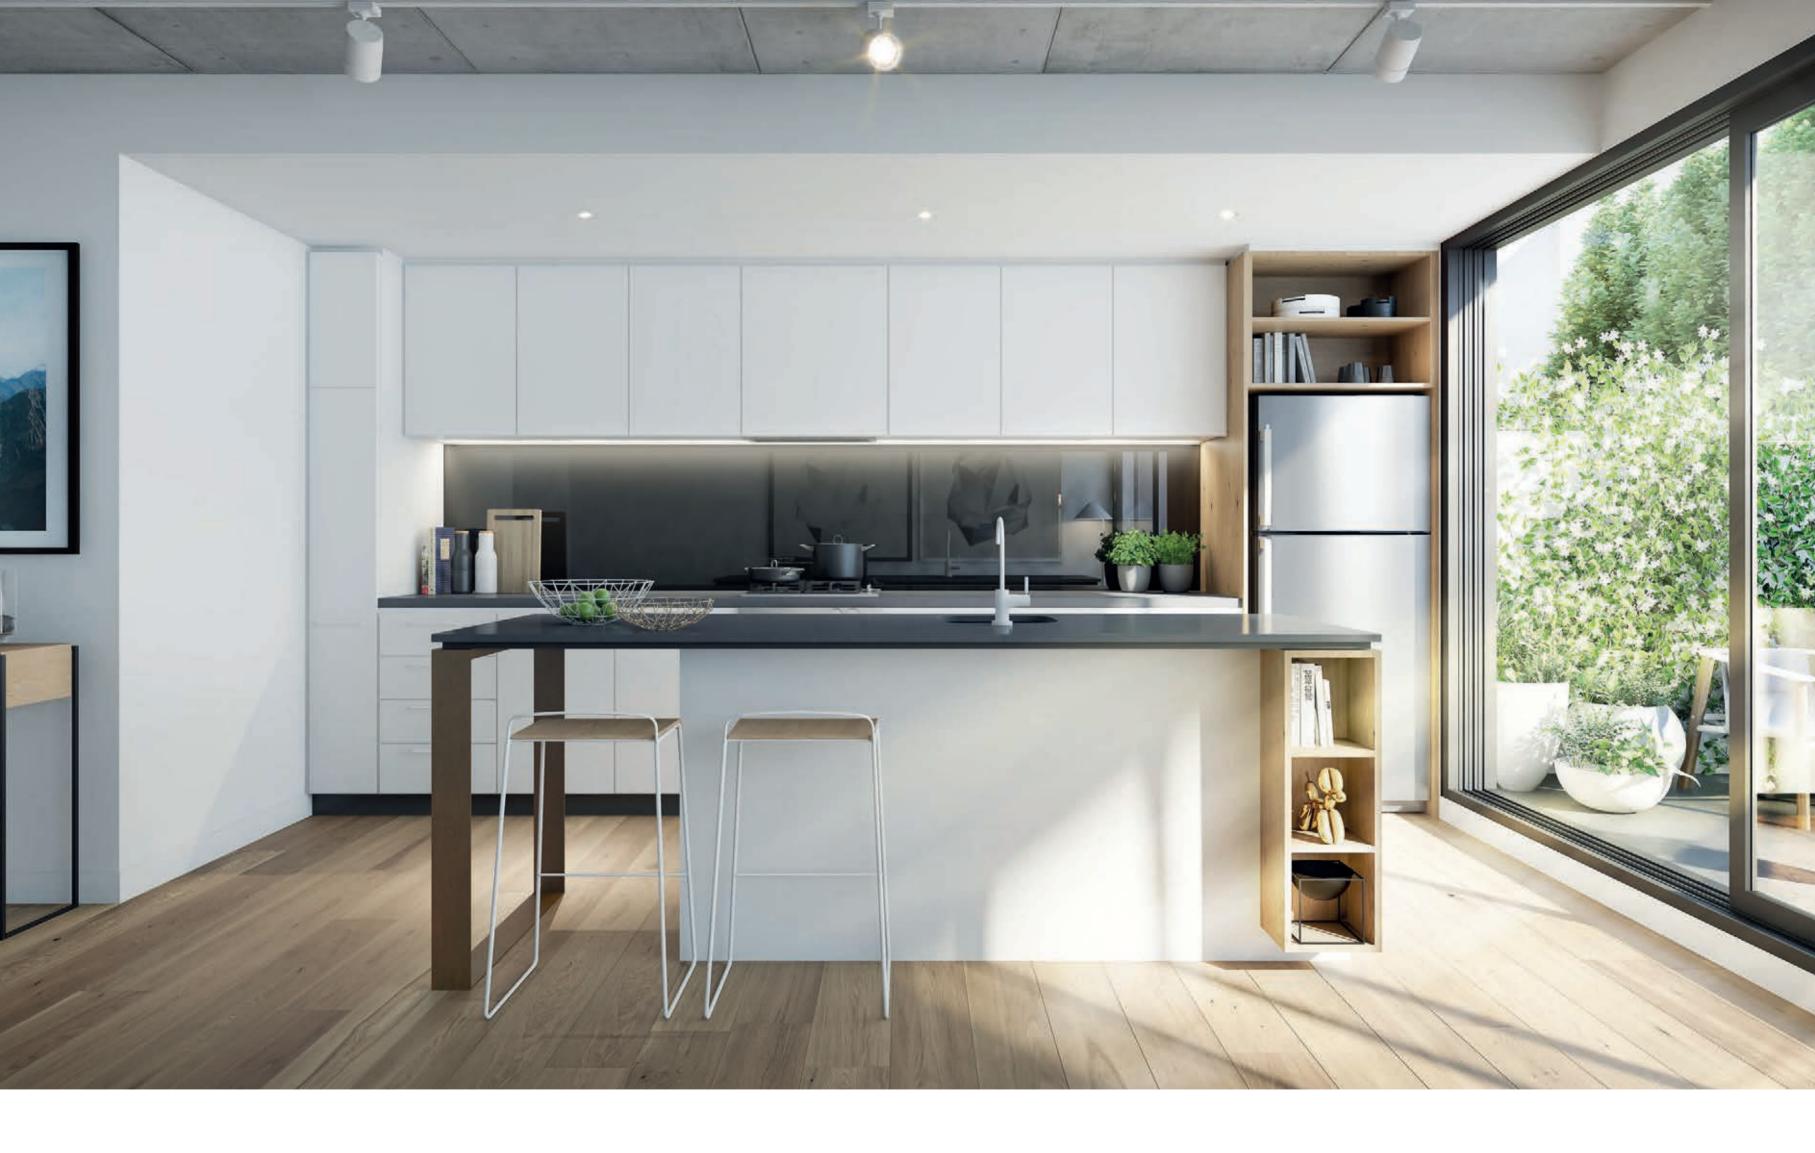

Hunter Prahran — Page Nº 28

Hunter Prahran — Page Nº 30

2 BEDROOM LIVING ROOM — ARTIST IMPRESSION

Practical in use, sophisticated in design, Hunter's stunning, luxury interiors exude warmth and the ambience of natural light. With liveability as a key focus, spaces have been designed for activity to flow easily and intuitively. Extended island benches provide zones for families to eat together. Kitchens feature exceptional European appliances and superb finishes with a designer edge. Perforated metal in overhead joinery and bathroom vanity mirrors creates a wonderful play on light and gestures to the industrial history of the area.

Hunter Prahran — Page Nº 36

KITCHEN (UPGRADE) — ARTIST IMPRESSION

BATHROOM — ARTIST IMPRESSION

Hunter Prahran — Page Nº 39