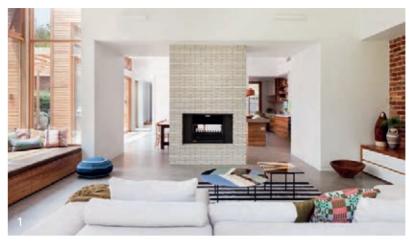

Hunter Prahran — Page Nº 28

Hunter Prahran — Page Nº 30

2 BEDROOM LIVING ROOM — ARTIST IMPRESSION

Practical in use, sophisticated in design, Hunter's stunning, luxury interiors exude warmth and the ambience of natural light. With liveability as a key focus, spaces have been designed for activity to flow easily and intuitively. Extended island benches provide zones for families to eat together. Kitchens feature exceptional European appliances and superb finishes with a designer edge. Perforated metal in overhead joinery and bathroom vanity mirrors creates a wonderful play on light and gestures to the industrial history of the area.