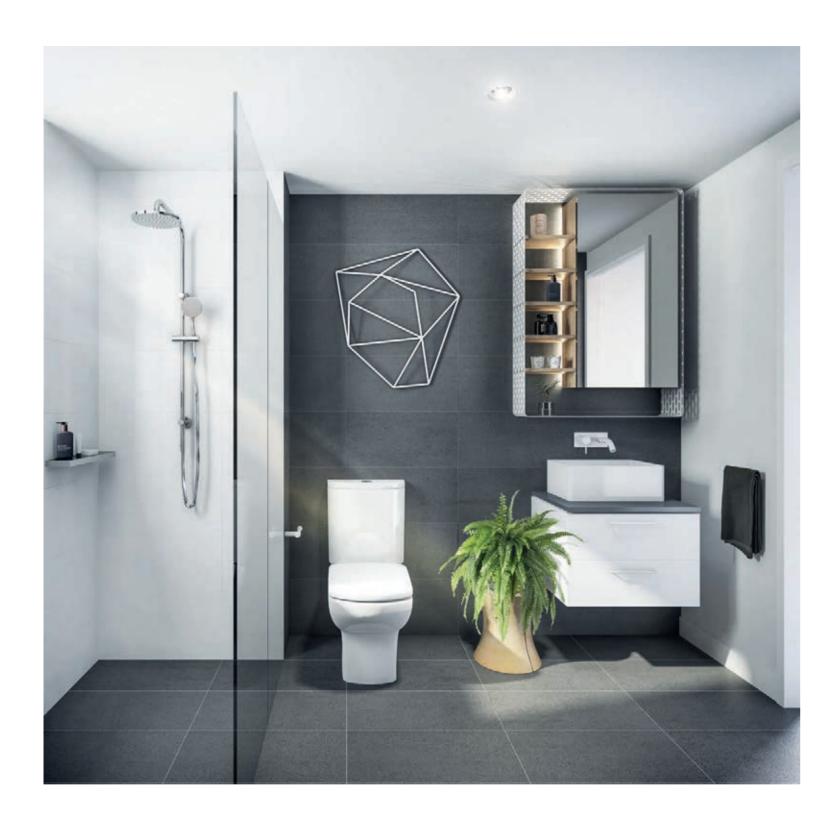

Hunter Prahran — Page Nº 28

Hunter Prahran — Page Nº 30

2 BEDROOM LIVING ROOM — ARTIST IMPRESSION

Practical in use, sophisticated in design, Hunter's stunning, luxury interiors exude warmth and the ambience of natural light. With liveability as a key focus, spaces have been designed for activity to flow easily and intuitively. Extended island benches provide zones for families to eat together. Kitchens feature exceptional European appliances and superb finishes with a designer edge. Perforated metal in overhead joinery and bathroom vanity mirrors creates a wonderful play on light and gestures to the industrial history of the area.

Hunter Prahran — Page Nº 36

KITCHEN (UPGRADE) — ARTIST IMPRESSION

BATHROOM — ARTIST IMPRESSION

Hunter Prahran — Page Nº 39