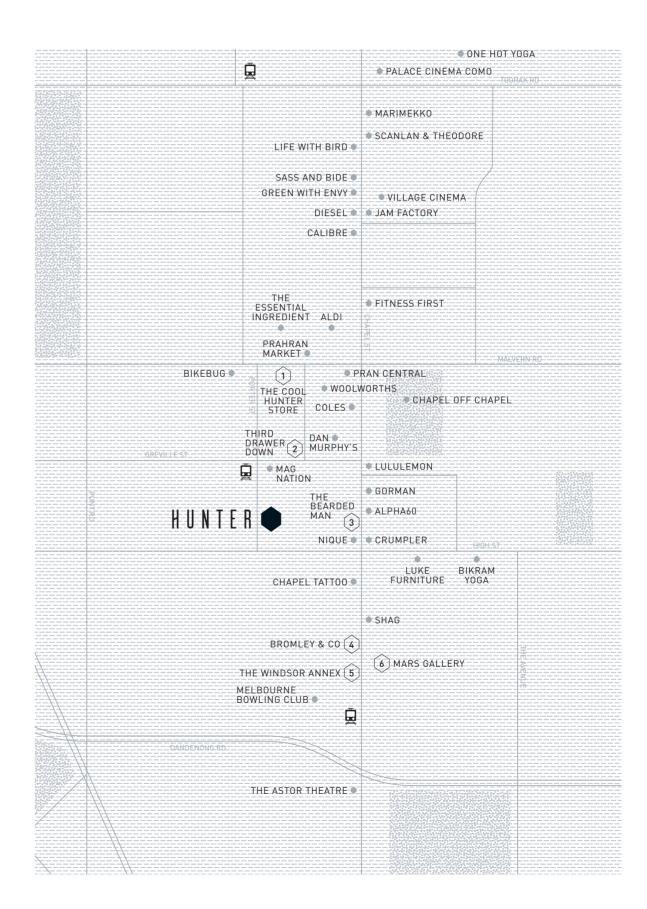

# EVERYTHING AT YOUR FINGERTIPS

MELBOURNE'S BEST RETAIL PRECINCT BAR NONE OFFERS
SUMPTUOUS PICKINGS FOR THE TRAINED SHOPPER

1 THE COOL HUNTER STORE

2 THIRD DRAWER DOWN

3 THE BEARDED MAN

4 BROMLEY & CO

5 THE WINDSOR ANNEX

6 MARS GALLERY

Welcome to shopping paradise — and warning, you're going to have to ration yourself, because the streets outside your door are teeming with incredible boutiques, bookstores, bazaars and body-art Boticellis. From Greville Street's chic fashion, jewellery and art outlets to the glam international brands and uber-hip local designers of Chapel Street, Prahran is just bursting with high end, niche shops — as well as plenty of daily essentials in supermarkets, specialty grocers, liquor stores and the legendary Prahran Market.