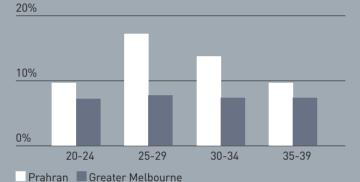

## IDEAL AGE BRACKET High concentration of renters

The number of people aged 20-34 in Prahran is significantly higher than that of Greater Melbourne. This age group is the ideal demographic for apartment living which is resulting in the strength of apartment sales and rentals within the suburb.

Source: Australian Bureau of Statistics 2011 & .id