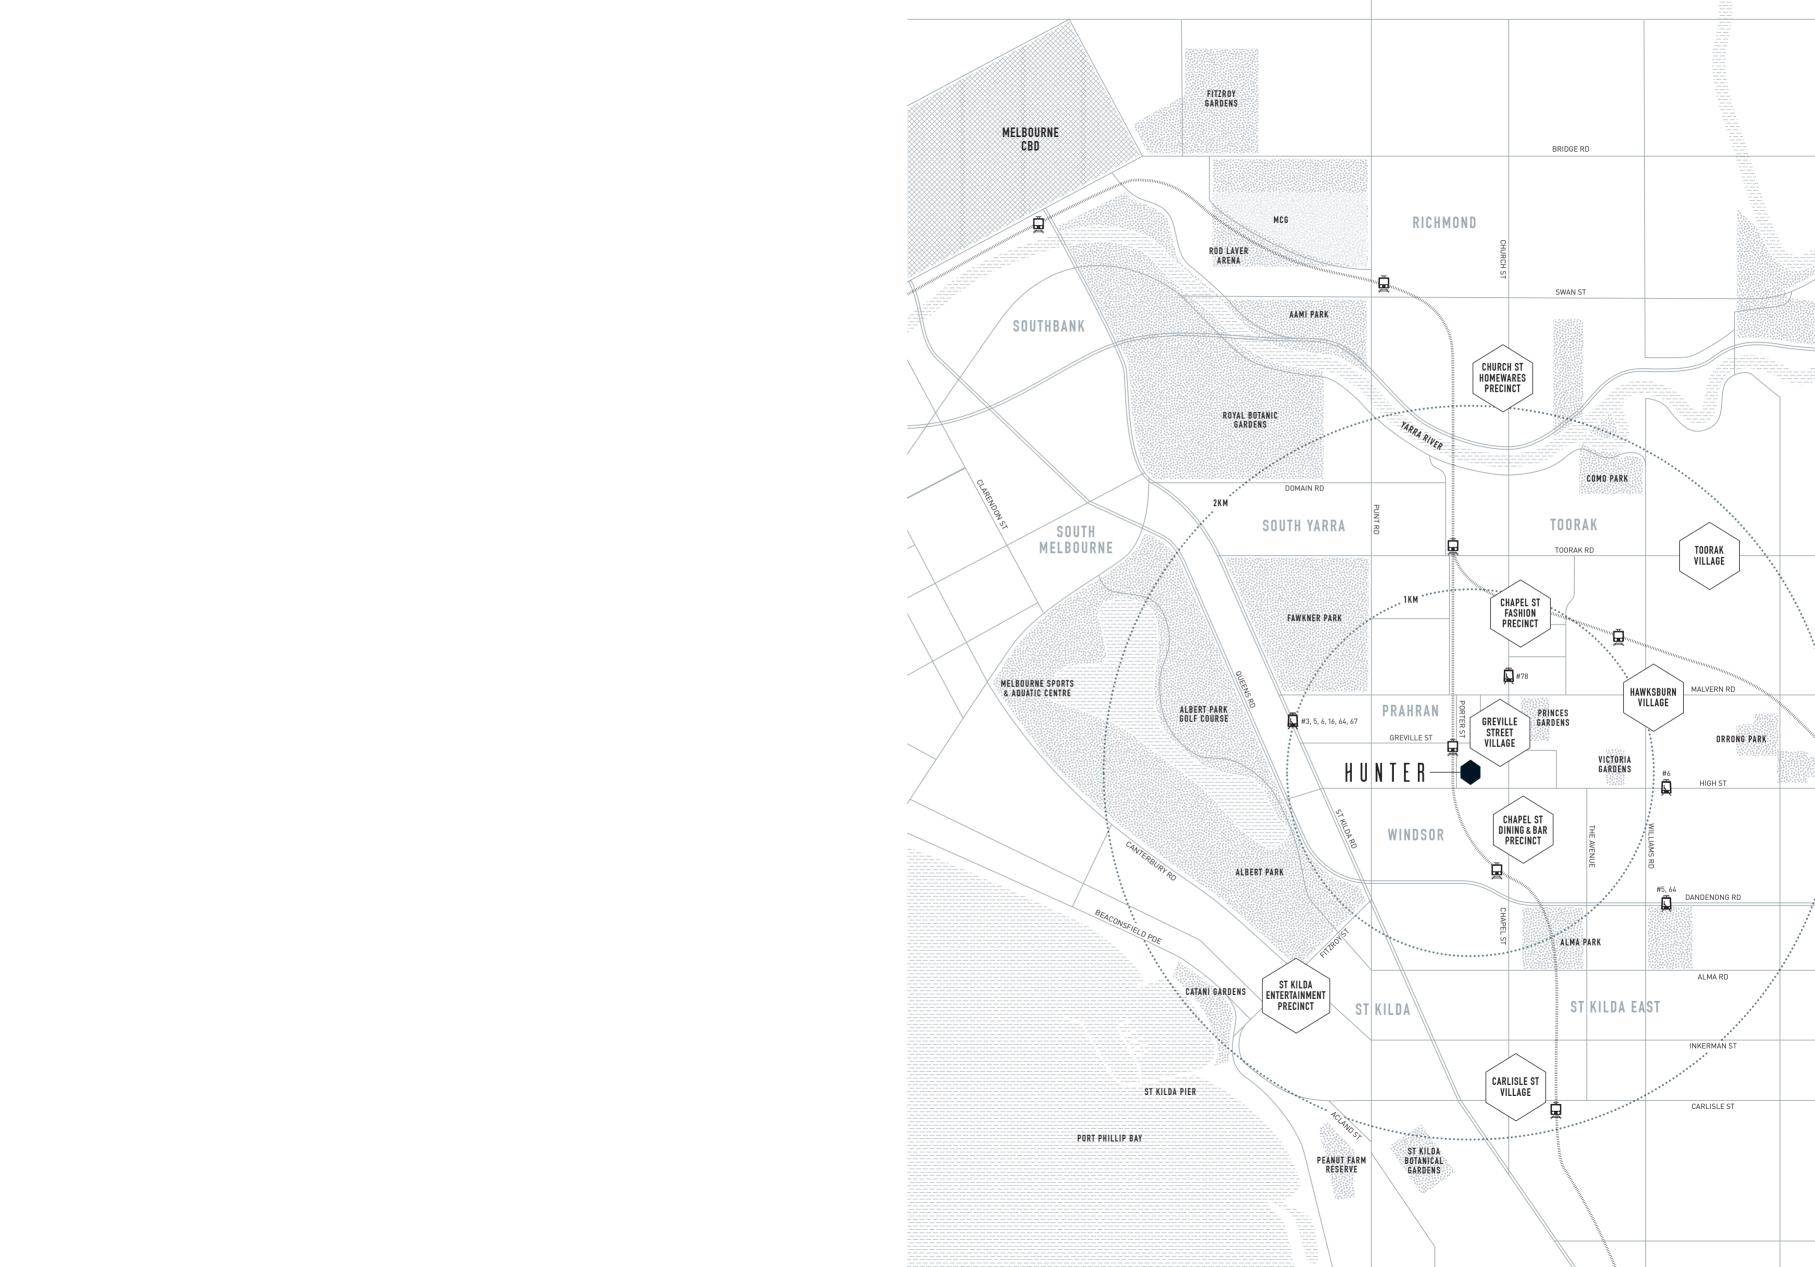

# WITHIN EASY REACH

EXPERIENCE EXCEPTIONAL LIFESTYLE QUALITY &
CONVENIENCE THAT CANNOT BE MATCHED ANYWHERE ELSE

Just 4km from the Melbourne CBD, Hunter offers outstanding proximity to a wide range of local amenity, as well as incomparable access to the city's landmark attractions. Enjoy easy walking distance to Chapel Street, the Prahran Aquatic Centre and a selection of Melbourne's finest schools. Take advantage of the beautiful surroundings and spectacular outdoor facilities of nearby Fawkner Park, Albert Park Lake and the Royal Melbourne Botanic Gardens. With Prahran Railway Station right outside and trams running in all directions, take your pick of the city's best.

1 ALBERT PARK

2 PRAHRAN AQUATIC CENTRE

(3) PRAHRAN MARKET

4 PALACE CINEMA COMO